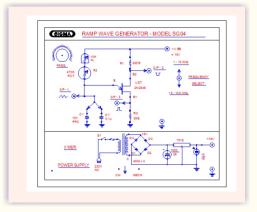

## **RAMP WAVE GENERATOR**

## **MODEL - SGO4**

This board has been designed with a view to provide practical and experimental knowledge of Ramp Waveform generator on SINGLE PCB.

## SPECIFICATIONS

- 1. Power supply requirement : 230V AC, 50 Hz.
- 2. Built in Regulated Power supply : +15V DC/100 mA.
- 3. Following parts provided on Single PCB with connecting terminals.
- 4. The complete circuit diagram should be is screen printed on component side of the PCB with circuit and Parts at the same place. The true value of component is printed on component side. The PCB with components on front side is fitted in elegant wooden box having lock and key arrangement The acrylic cover is fitted on PCB to safeguard parts. It has holes for alignment and repair. The testing points are provided with 1.25" tags to connect CRO probe All Trainers are operated on 230V AC mains and must be self-contained unit.